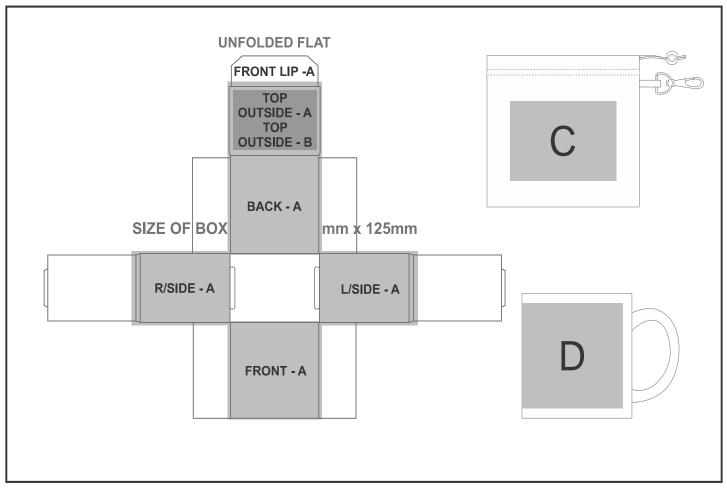

## **Branding Options:**

| Position | Branding Method (Branding Code)      | No. of Colours | Dimension               |
|----------|--------------------------------------|----------------|-------------------------|
| А        | Digital Custom Packaging (DCP-CHG-1) | Full Colour    | 400mm wide x 440mm high |
|          |                                      |                |                         |

| В | Digital Custom Packaging (DCP-CHG-1) | Full Colour | 119mm wide x 78mm high |
|---|--------------------------------------|-------------|------------------------|
|---|--------------------------------------|-------------|------------------------|

| С | Screen Print (SB)               | 1 Colour    | 100mm wide x 70mm high |
|---|---------------------------------|-------------|------------------------|
| С | Digital Direct Transfer (DDT-D) | Full Colour | 105mm wide x 74mm high |
| С | Digital Direct Transfer (DDT-A) | Full Colour | 120mm wide x 80mm high |
|   |                                 |             |                        |
| D | Sublimation (SUB-B)             | Full Colour | 220mm wide x 80mm high |